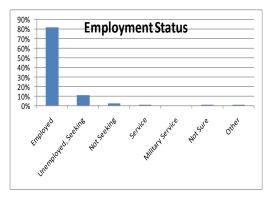

## 85% Success Rate

Includes employment, graduate school attendance, volunteer work, or military service within six months of graduation

The employment status of the class of 2010 from the Graduate School remained steady despite a continued difficult economy and tight job market. Where are University of Dayton Graduate degree recipients working?

# EMPLOYMENT STATUS Employed 82% Unemployed, seeking work 11% Not seeking\* 2%

| Onemployed, seeking work     | 1170 |
|------------------------------|------|
| Not seeking*                 | 2%   |
| Volunteer or Service program | 1%   |
| Military service             | 0%   |
| Not sure of plans            | 1%   |
| Other                        | 1%   |