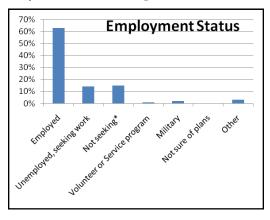

### 85% Success Rate

Includes employment, graduate school attendance, volunteer work, or military service within six months of graduation

The employment status of the class of 2010 from the School of Business Administration remained steady despite a continued difficult economy and tight job market. Where are University of Dayton undergraduate business graduates working?

#### **EMPLOYMENT STATUS**

| Employed                     | 61% |
|------------------------------|-----|
| Unemployed, seeking work     | 14% |
| Not seeking*                 | 20% |
| Volunteer or Service program | 0%  |
| Military service             | .3% |
| Not sure of plans            | 1%  |
| Other                        | 3%  |

<sup>\*</sup>Includes attending graduate school full-time

\*Includes attending graduate school full-time

Employment destinations include:

Accenture, AT&T, CSX International, Ernst & Young, Fifth Third Bank, General Electric, Groupon, Johnson & Johnson, Northrop Grumman, and PricewaterhouseCoopers.