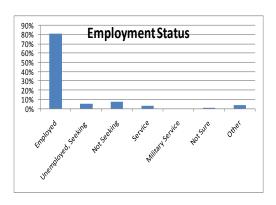

## 85% Success Rate

Includes employment, graduate school attendance, volunteer work, or military service within six months of graduation

The employment status of the class of 2010 from the Graduate School remained steady despite a continued difficult economy and tight job market. Where are University of Dayton Graduate degree recipients working?

# EMPLOYMENT STATUS Employed 82% Unemployed, seeking work 11% Not seeking\* 2%

| Onemployed, seeking work     | 1170 |
|------------------------------|------|
| Not seeking*                 | 2%   |
| Volunteer or Service program | 1%   |
| Military service             | 0%   |
| Not sure of plans            | 1%   |
| Other                        | 1%   |

<sup>\*</sup>Includes attending graduate school full-time

\*Includes attending graduate school full-time

Employment destinations include:

Beavercreek City Schools, Deloitte & Touche, Education First Consulting, Ernst & Young, Huber Heights City Schools, PricewaterhouseCoopers, Procter & Gamble, and Sinclair Community College.