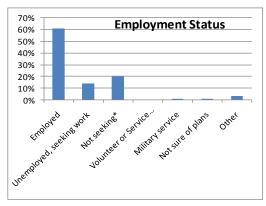

## 85% Success Rate

Includes employment, graduate school attendance, volunteer work, or military service within six months of graduation

The employment status of the class of 2010 from the Graduate School remained steady despite a continued difficult economy and tight job market. Where are University of Dayton Graduate degree recipients working?

# EMPLOYMENT STATUS Employed 82% Unemployed, seeking work 11% Not seeking\* 2%

| Onemployed, seeking work     | 1170 |
|------------------------------|------|
| Not seeking*                 | 2%   |
| Volunteer or Service program | 1%   |
| Military service             | 0%   |
| Not sure of plans            | 1%   |
| Other                        | 1%   |

<sup>\*</sup>Includes attending graduate school full-time

\*Includes attending graduate school full-time

Employment destinations include:

Beavercreek City Schools, Deloitte & Touche, Education First Consulting, Ernst & Young, Huber Heights City Schools, PricewaterhouseCoopers, Procter & Gamble, and Sinclair Community College.