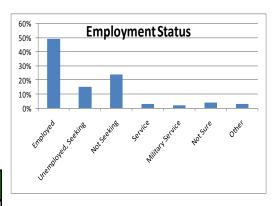

## 82% Success Rate

Includes employment, graduate school attendance, volunteer work, or military service within six months of graduation

The employment status of the class of 2010 from the College of Arts & Sciences remained steady despite a continued difficult economy and tight job market. Where are University of Dayton undergraduate arts and sciences graduates working?

#### **EMPLOYMENT STATUS**

| Employed                     | 49% |
|------------------------------|-----|
| Unemployed, seeking work     | 15% |
| Not seeking*                 | 24% |
| Volunteer or Service program | 3%  |
| Military service             | 2%  |
| Not sure of plans            | 4%  |
| Other                        | 3%  |