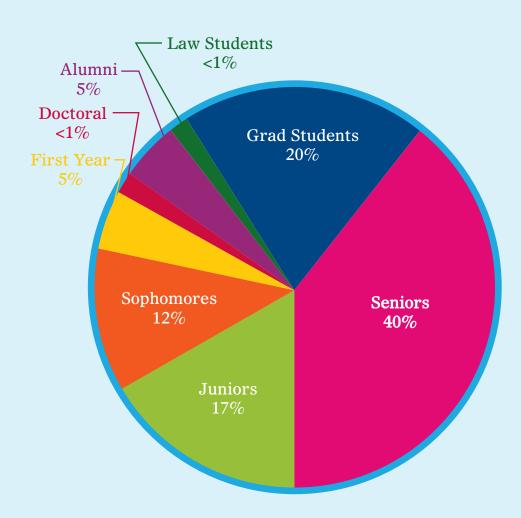

# ATTENDANCE STATISTICS Attendance by School/College

\*May have multiple majors per student

| Total | School/College                      |
|-------|-------------------------------------|
| 168   | Arts & Sciences                     |
| 298   | Business<br>Administration          |
| 18    | Education and<br>Allied Professions |
| 378   | Engineering                         |
| 2     | Law                                 |