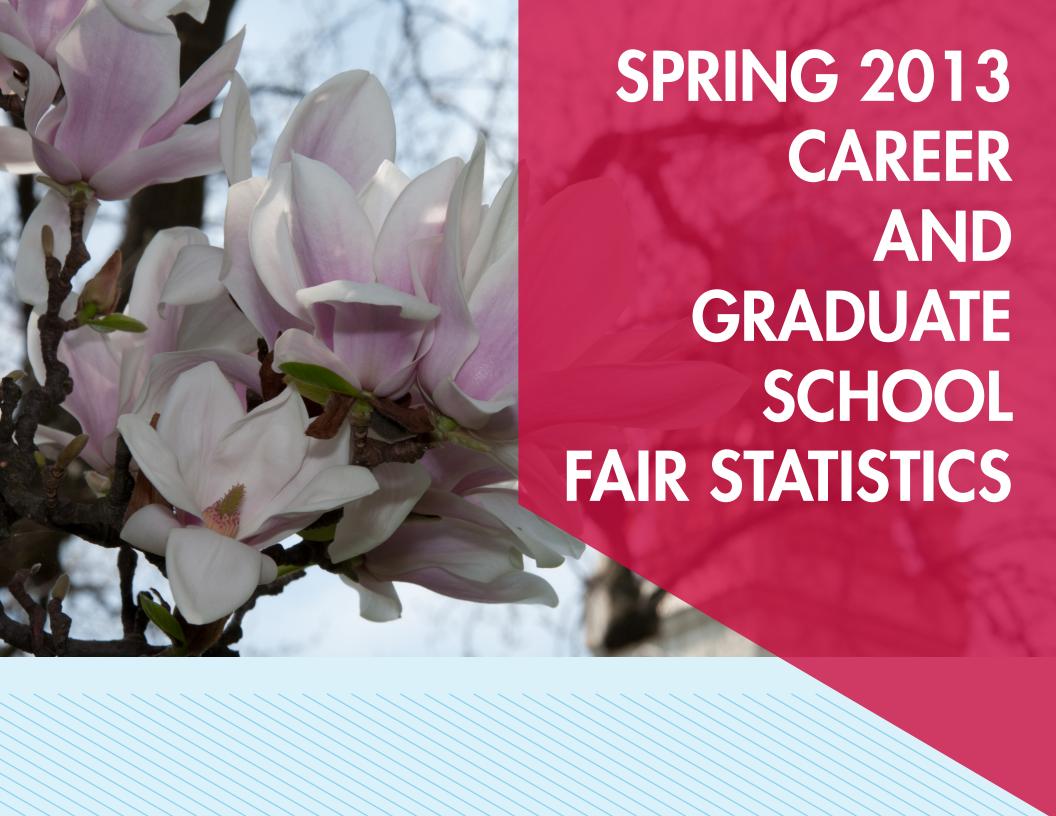

# ATTENDANCE STATISTICS

Attendance by Classification

| Student Classification | Total |
|------------------------|-------|
| First Year             | 37    |
| Sophomores             | 88    |
| Juniors                | 133   |
| Seniors                | 305   |
| Grad Students          | 154   |
| Law Students           | 2     |
| Alumni                 | 41    |
| Doctoral               | 1     |
| Overall Attendance     | 761   |