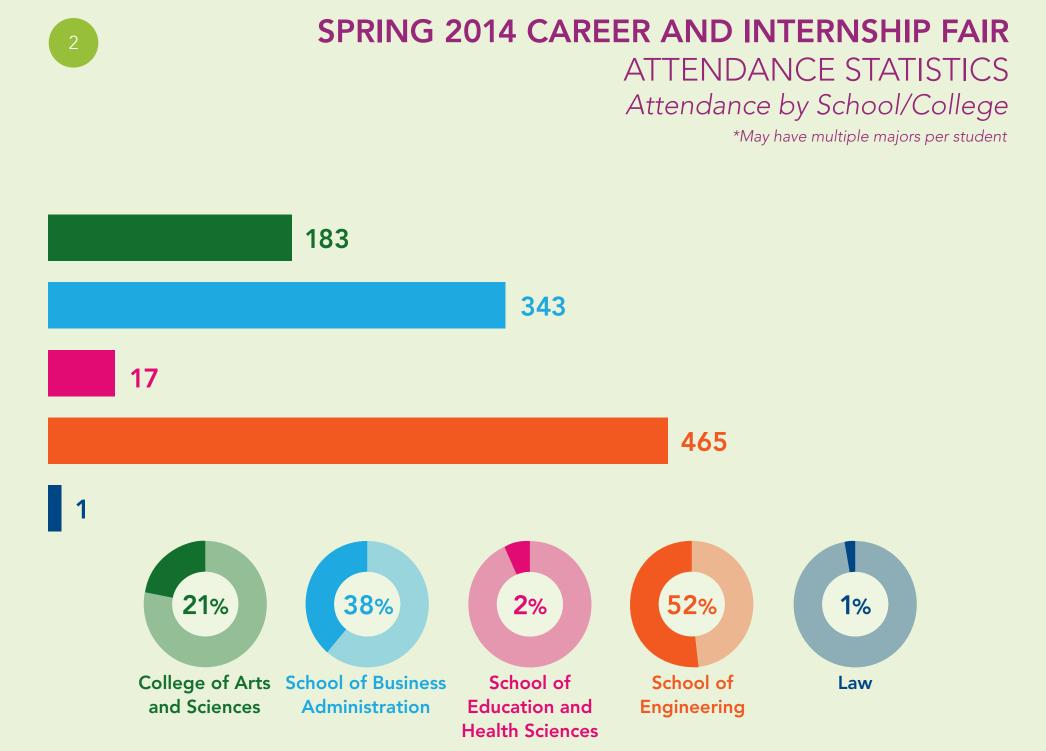

# **SPRING 2014 CAREER AND INTERNSHIP FAIR** ATTENDANCE STATISTICS Attendance by School/College Major Breakdown

\*May have multiple majors per student

2

3

3

3

5

5