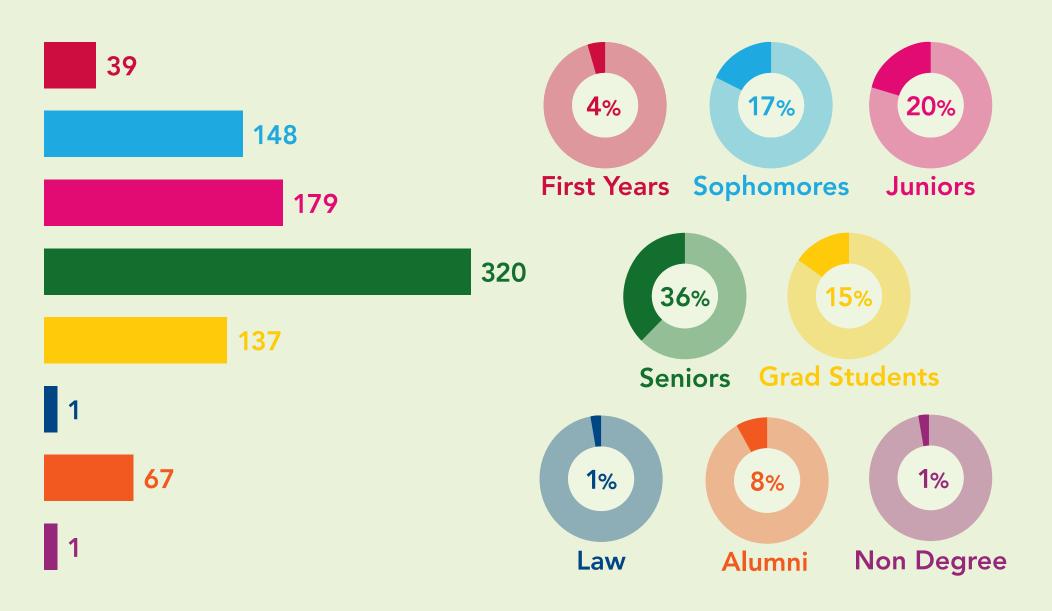

# **SPRING 2014 CAREER AND INTERNSHIP FAIR** ATTENDANCE STATISTICS Attendance by Classification **Total: 892 Students**