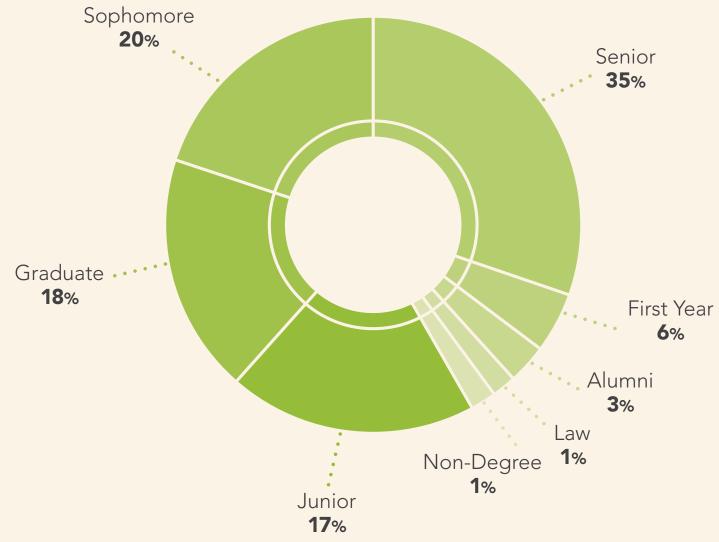

Career and Internship Fair Statistics

### Attendance by Classification

## Total Students 1,257



## Attendance by School/College

## Total Students 1,257



### Attendance by Major

# Total Students 1,257

### College of Arts and Sciences

| Applied Mathematical Economics | 5  |
|--------------------------------|----|
| Applied Mathematics            | 1  |
| Biochemistry                   | 1  |
| Biology                        | 13 |
| Chemistry                      | 3  |
| Communication (Journalism)     | 1  |
| Communication                  | 61 |
| Computer Information Systems   | 1  |
| Computer Science               | 20 |
| Criminal Justice Studies       | 5  |
| Discover Arts                  | 14 |
| Economics                      | 2  |
| English                        | 3  |
| Environmental Biology          | 2  |
| Experimental Psychology        | 1  |
| Financial Mat