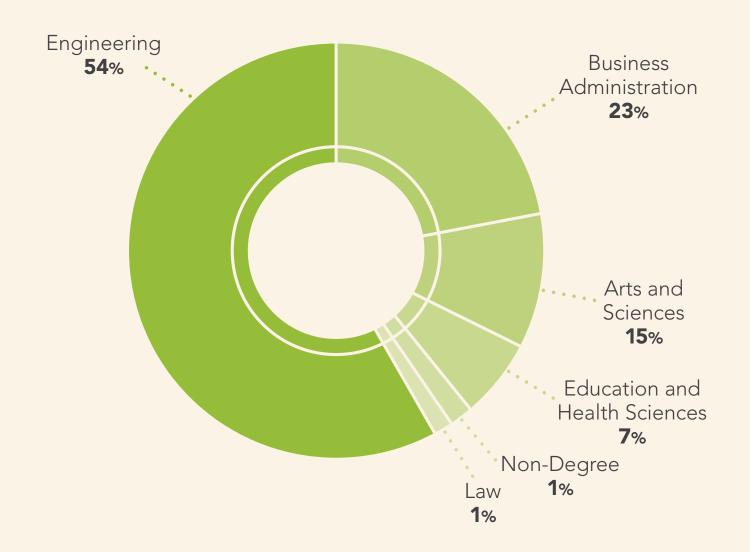

Career and Internship Fair Statistics

### Attendance by Classification

## Total Students 1,257



## Attendance by School/College

## Total Students 1,257



### Attendance by Major

# Total Students 1,257

### College of Arts and Sciences

| Applied Mathematical Economics | 5  |
|--------------------------------|----|
| Applied Mathematics            | 1  |
| Biochemistry                   | 1  |
| Biology                        | 13 |
| Chemistry                      | 3  |
| Communication (Journalism)     | 1  |
| Communication                  | 61 |
| Computer Information Systems   | 1  |
| Computer Science               | 20 |
| Criminal Justice Studies       | 5  |
| Discover Arts                  | 14 |
| Economics                      | 2  |
| English                        | 3  |
| Environmental Biology          | 2  |
| Experimental Psychology        | 1  |
| Financial Mathematics          | 3  |
| German                         |