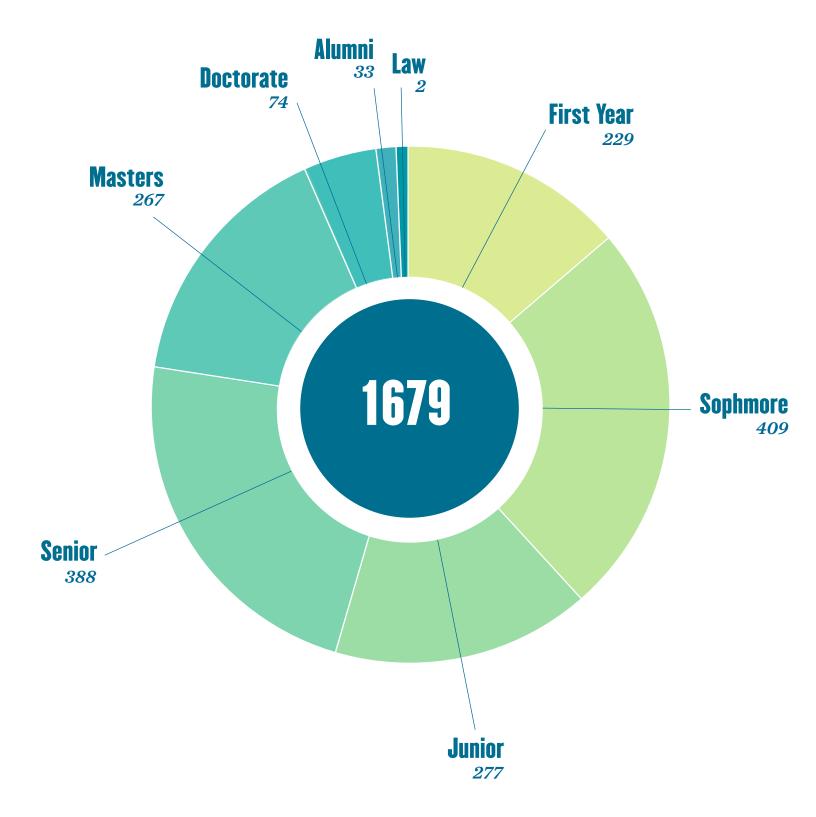

### **Student Attendance**

### Classification

(20.0%)

#### College of Arts and Sciences

| 6   | Applied Mathematical Economics     |
|-----|------------------------------------|
| 3   | Biochemistry                       |
| 13  | Biology                            |
| 3   | Chemistry                          |
| 41  | Communication                      |
| 7   | Computer Information Systems       |
| 170 | Computer Science                   |
| 8   | Criminal Justice Studies           |
| 28  | Discover Arts                      |
| 11  | Discover Sciences                  |
| 2   | Economics                          |
| 1   | English                            |
| 2   | Environmental Biology              |
| 1   | Financial Mathematics              |
| 2   | French                             |
| 1   | General Studies                    |
| 3   | Geology                            |
| 2   | Graphic Design                     |
| 1   | History                            |
| 3   | Human Rights Studies               |
| 8   | International Studies              |
| 1   | Mathematics                        |
| 1   | Medicinal-Pharmaceutical Chemistry |
| 2   | Music                              |
| 5   | Political Science                  |
| 1   | Pre-Dentistry                      |
| 1   | Pre-Law                            |
| 4   | Pre-Medicine                       |
| 12  | Psychology                         |
| 3   | Spanish                            |
| 5   | Sociology                          |

#### 27.4%

#### School of Business Administration

| 23  | Accounting                        |
|-----|-----------------------------------|
| 42  | Business Economics                |
| 93  | Discover Business                 |
| 36  | Entrepreneurship                  |
| 118 | Finance                           |
| 25  | International Business Management |
| 102 | Marketing                         |
| 67  | Management Information Systems    |
| 7   | Master of Business Administration |
| 31  | Operations & Supply Management    |
|     |                                   |

#### School of Education & Health Sciences

| 1  | Clinical Mental Health Counseling           |
|----|---------------------------------------------|
| 1  | College Student Personnel                   |
| 1  | Early Childhood Education                   |
| 2  | Exercise Physiology                         |
| 4  | Exercise Science                            |
| 4  | Interdisciplinary Education Studies         |
| 1  | Intervention Specialist                     |
| 1  | Leadership for Education Systems            |
| 70 | Physical Therapy                            |
| 1  | Pre-Kindergarten to Grade 5                 |
| 11 | Pre-Physical Therapy                        |
| 8  | Sport Management                            |
| 1  | Transdisciplinary Early Childhood Education |

#### School of Engineering

10 Aerospace Engineering 125 **Chemical Engineering** 87 Civil Engineering 34 Computer Engineering 8 Discover Engineering 6 Discover Engineering Technology 51 **Electrical Engineering** 11 Electronic and Computer Engineering Tech. 7 **Electro-Optics** 1 Engineering 25 **Engineering Management** 1 **Engineering Mechanics** 1 Global Manufacturing System Eng. Tech. 35 **Industrial Engineering Technology** 4 **Materials Engineering** 328 **Mechanical Engineering** 55 Mechanical Engineering Technology

#### School of Law

1 American & Transnational Law 1 Law

Renewable & Clean Energy

Sustainability

5.8%

46.8%