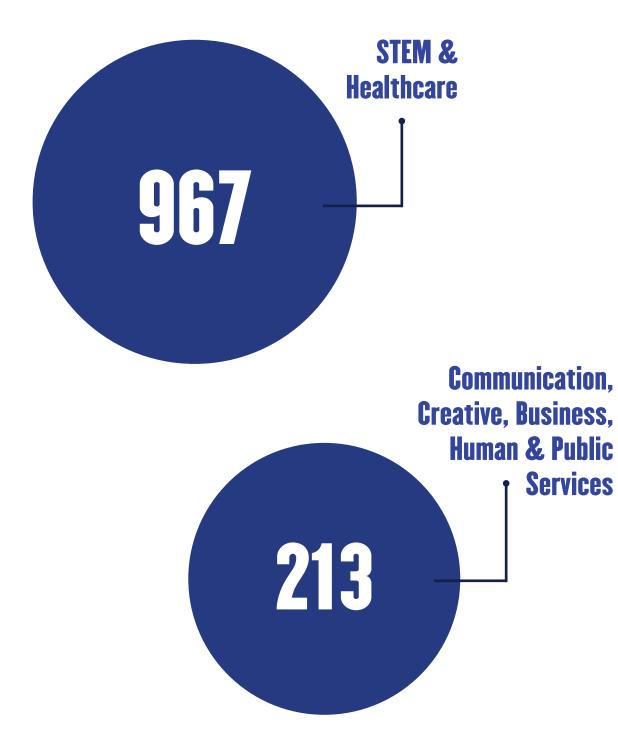

## **DAY 3 (Virtual)**

Communication, Creative, Business, Human & Public Services

| First Year | 11  |
|------------|-----|
| Sophomore  | 18  |
| Junior     | 24  |
| Senior     | 42  |
| Masters    | 3   |
| Doctorate  | 2   |
| Alumni     | 6   |
| Total      | 106 |

## DAY 2 (Virtual)

**STEM & Healthcare** 

| 14  |
|-----|
| 97  |
| 73  |
| 107 |
| 59  |
| 5   |
| 11  |
| 366 |
|     |

Across Three Days

| First Year | 211  |
|------------|------|
| Sophomore  | 400  |
| Junior     | 360  |
| Senior     | 454  |
| Masters    | 183  |
| Doctorate  | 40   |
| Alumni     | 26   |
| Total      | 1674 |