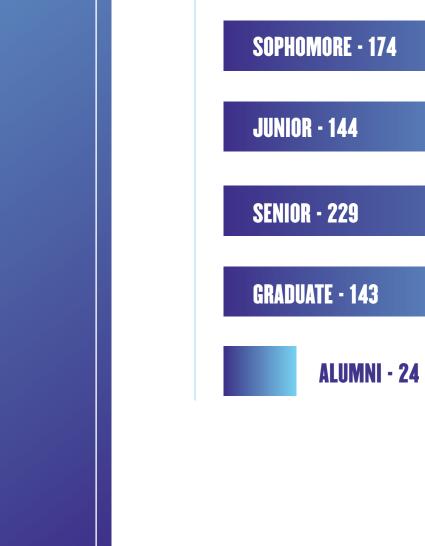

## Student Attendance Classification

FIRST YEAR - 160

. . . . . . . . . .

#### Page No. 4

50.1%

<1%