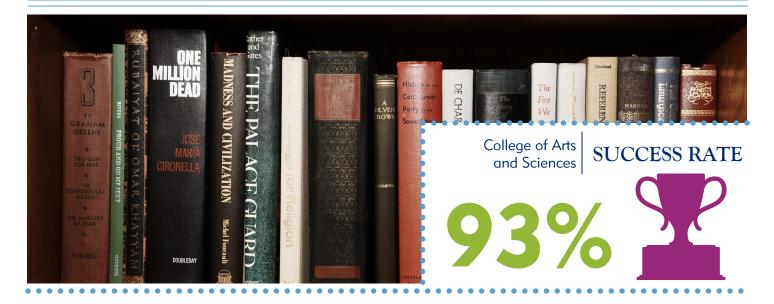

## **First Destination After Graduation**

COLLEGE OF ARTS AND SCIENCES

| Employed                          | 186 | 50% |
|-----------------------------------|-----|-----|
| Attending Graduate School         | 129 | 35% |
| Actively Seeking Employment       | 24  | 6%  |
| Volunteer or service program      | 16  | 4%  |
| Pursuing Personal Interests/Other | 8   | 3%  |
| Military Service                  | 5   | 1%  |
| Unsure of plans                   | 2   | 1%  |