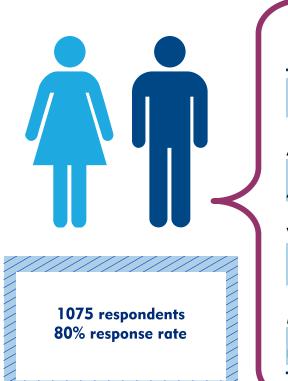

## **First Destination After Graduation**

| Employed                          | 692 | 64% |
|-----------------------------------|-----|-----|
| Attending Graduate School         | 281 | 26% |
| Actively Seeking Employment       | 47  | 5%  |
| Volunteer or Service Program      | 24  | 2%  |
| Pursuing Personal Interests/Other | 19  | 2%  |
| Military Service                  | 7   | .6% |
| Unsure of Plans                   | 5   | .4% |