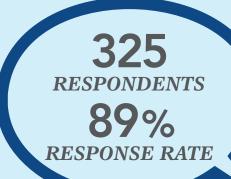

### FIRST DESTINATION AFTER GRADUATION

| Employed                          | 254 | 78% |
|-----------------------------------|-----|-----|
| Attending Graduate School         | 57  | 18% |
| Volunteer or Service Program      | 1   | <1% |
| Military Service                  | 1   | <1% |
| Pursuing Personal Interests/Other | 3   | <1% |
| Actively Seeking Employment       | 6   | 2%  |
| Unsure of Plans                   | 3   | <1% |