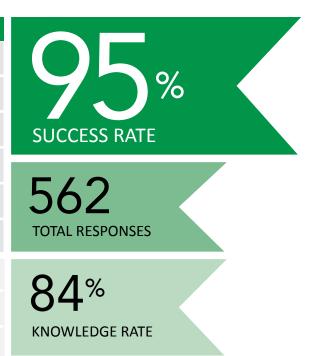

### FIRST DESTINATION AFTER GRADUATION

| DESTINATION                  | RESPONSES | PERCENTAGE |
|------------------------------|-----------|------------|
| Employed                     | 325       | 58%        |
| Attending Graduate School    | 165       | 29%        |
| Volunteer or Service Program | 26        | 5%         |
| Post-Graduation Internship   | 16        | 3%         |
| Military Service             | 1         | <1%        |
| Personal Interests           | 0         | 0%         |
| Actively Seeking Employment  | 21        | 4%         |
| Actively Seeking Education   | 5         | 1%         |
| Unsure of Plans              | 3         | <1%        |

Survey data includes graduates from August 2015 | December 2015 | May 2016