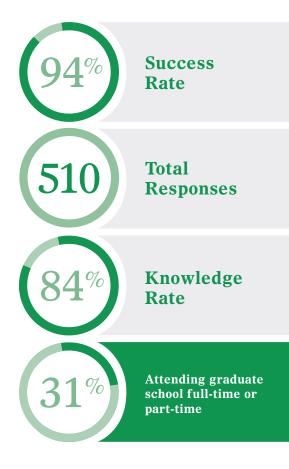

#### FIRST DESTINATION AFTER GRADUATION

| Destination                           | Responses | Percentages |
|---------------------------------------|-----------|-------------|
| New Job                               | 247       | 48%         |
| Enrolled in Graduate School           | 139       | 27%         |
| Continuing Current Position           | 34        | 7%          |
| Volunteer or Service Program          | 28        | 5%          |
| Post-graduation internship            | 11        | 2%          |
| Military                              | 7         | 1%          |
| Temporary/Contract work assignment    | 6         | 1%          |
| Freelance                             | 4         | 1%          |
| Self-employed/Entrepreneur            | 3         | 1%          |
| Pursuing Personal Interests           | 2         | <1%         |
| Actively seeking work                 | 21        | 4%          |
| Actively seeking additional education | 5         | 1%          |
| Not sure                              | 3         | 1%          |
|                                       |           |             |

Survey data includes graduates from August 2016 | December 2016 | May 2017

<sup>\*</sup> Knowledge rate indicates the inclusion of multiple sources of data

Total Responses 148

#### **GRAD SCHOOL ATTENDING**

| Graduate School Status/Plans:                                   | Responses | Percentage |
|-----------------------------------------------------------------|-----------|------------|
| Enrolled Full-time                                              | 140       | 28%        |
| Enrolled Part-time                                              | 2         | 0%         |
| Not currently enrolled, plan to apply/attend within three years | 79        | 15%        |
| Not currently enrolled, plan to apply/attend after three years  | 19        | 4%         |
| Not currently enrolled with no plans to attend                  | 40        | 8%         |
| Not sure at this time                                           | 230       | 45%        |
| Total Responses                                                 | 510       |            |