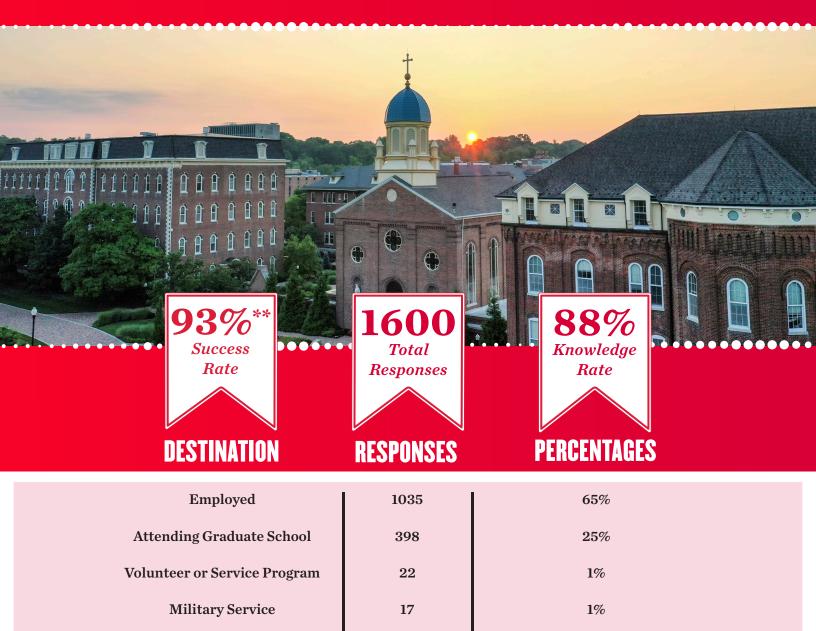

# GRADUATES OF ALL UNDERGRADUATE PROGRAMS

CAREER SERVICES • FLYER FIRST DESTINATION SURVEY • 2019-2020

Survey data included graduates from August 2019, December 2019, and May 2020
\*Knowledge rate indicates the inclusion of multiple sources of data
\*\*Class of 2019-2020 graduated during COVID-19 | Five-year average success rate of 96%

### CONTACT

**Post-Graduation Internship** 

**Personal Interests** 

**Actively Seeking Employment** 

**Actively Seeking Education** 

Phone: 937.229.2045 Email: careerservices@udayton.edu Web: udayton.edu/careerservices

### **CONNECT WITH US!**

@udaytoncareers

① ② ① ① ②

<1%

<1%

6%

1%