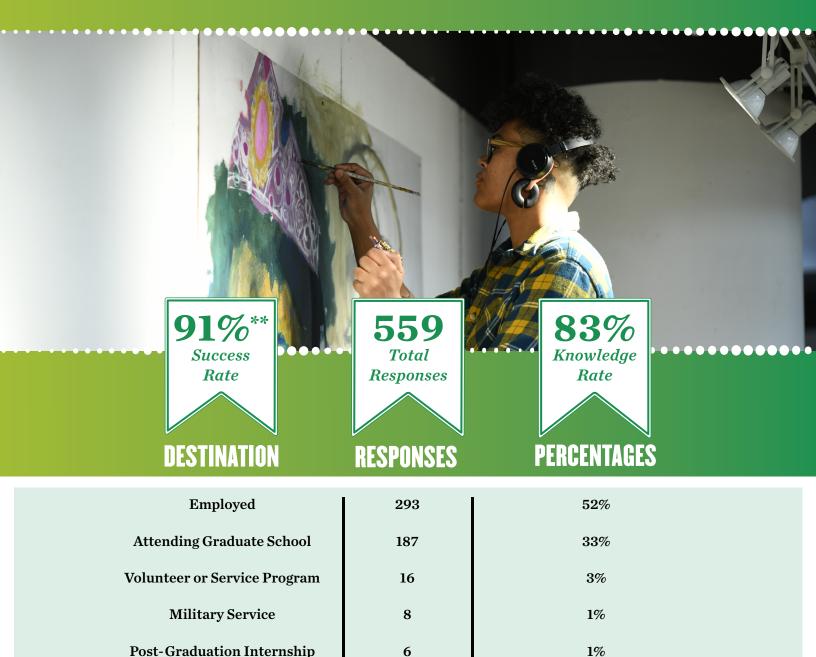

## THE COLLEGE OF ARTS AND SCIENCES

CAREER SERVICES • FLYER FIRST DESTINATION SURVEY • 2019-2020

Survey data included graduates from August 2019, December 2019, and May 2020 \*Knowledge rate indicates the inclusion of multiple sources of data \*\*Class of 2019-2020 graduated during COVID-19 | Five-year average success rate of 95%

#### FIRST DESTINATION AFTER GRADUATION

| Destination                        | Responses | Percentages |
|------------------------------------|-----------|-------------|
| New Job                            | 261       | 47%         |
| Enrolled in Graduate School        | 187       | 33%         |
| Volunteer or Service Program       | 16        | 3%          |
| Temporary/Contract Work Assignment | 14        | 3%          |
| Freelance                          | 8         | 1%          |
| Military                           | 8         | 1%          |
| Fellowship                         | 7         | 1%          |
| Post-graduation Internship         | 6         | 1%          |
| Self-employed/Entrepreneur         | 3         | 1%          |
| <b>Pursuing Personal Interests</b> | 1         | 0%          |
| <b>Actively Seeking Employment</b> | 39        | 7%          |
| <b>Actively Seeking Education</b>  | 9         | 2%          |
| Total Respondents                  | 559       |             |
| Total Success Rate                 | 511       |             |