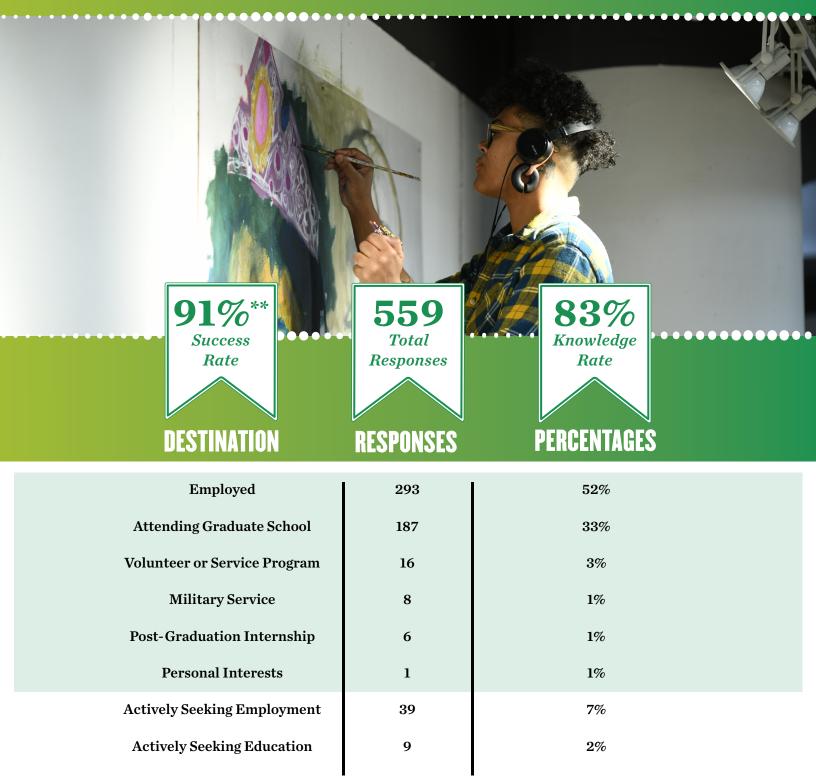

# **THE COLLEGE OF ARTS AND SCIENCES**

**CAREER SERVICES • FLYER FIRST DESTINATION SURVEY • 2019-2020** 

Survey data included graduates from August 2019, December 2019, and May 2020 \*Knowledge rate indicates the inclusion of multiple sources of data \*\*Class of 2019-2020 graduated during COVID-19 | Five-year average success rate of 95%