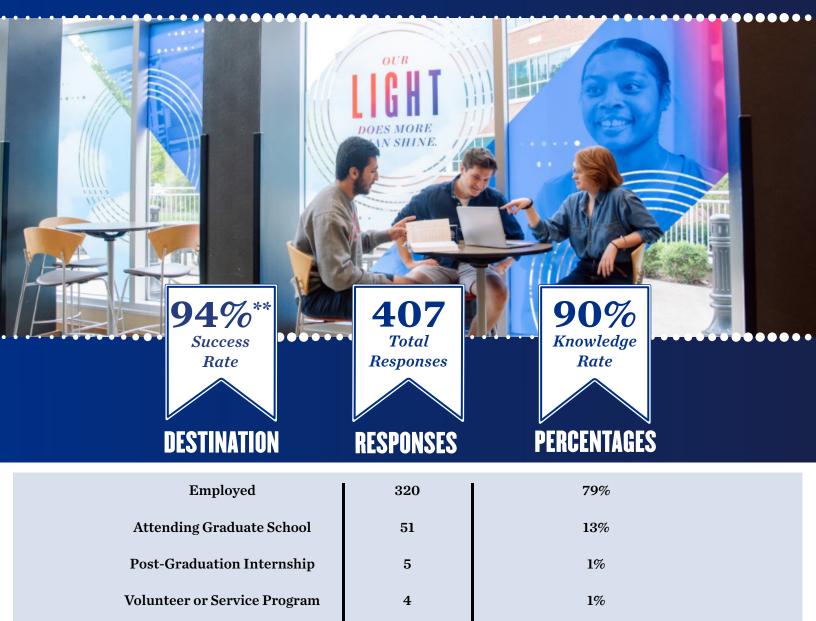

## THE SCHOOL OF BUSINESS ADMINISTRATION

CAREER SERVICES • FLYER FIRST DESTINATION SURVEY • 2019-2020

Survey data included graduates from August 2019, December 2019, and May 2020
\*Knowledge rate indicates the inclusion of multiple sources of data
\*\*Class of 2019-2020 graduated during COVID-19 | Five-year average success rate of 96%

# WORKING WITHIN CHOSEN FIELD OR A STEPPING STONE TOWARDS IT.

#### FIRST DESTINATION AFTER GRADUATION

| Destination                        | Responses | Percentages |
|------------------------------------|-----------|-------------|
| New Job                            | 312       | 77%         |
| Enrolled in Graduate School        | 51        | 13%         |
| Post-graduation Internship         | 5         | 1%          |
| Temporary/Contract Work Assignment | 4         | 1%          |
| Volunteer or Service Program       | 4         | 1%          |
| Fellowship                         | 2         | <1%         |
| Military                           | 2         | <1%         |
| Self-employed/Entrepreneur         | 2         | <1%         |
| <b>Pursuing Personal Interests</b> | 1         | <1%         |
| Freelance                          | 0         | 0%          |
| <b>Actively Seeking Employment</b> | 22        | 5%          |
| Actively Seeking Education         | 2         | <1%         |
| Total Respondents                  | 407       |             |
| Total Success Rate                 | 383       |             |

#### EMPLOYMENT OVERVIEW

**Total Respondents** 

**Not Reported** 

| Respondent considers job to be:                          | Responses | Percentages |
|----------------------------------------------------------|-----------|-------------|
| Within Chosen Field                                      | 306       | 92%         |
| Stepping Stone Toward Chosen Field                       | 21        | 6%          |
| Outside Chosen Field                                     | 4         | 1%          |
| Total Respondents                                        | 331       |             |
| The job is:                                              | Responses | Percentages |
| Full-time                                                | 324       | 98%         |
| Part-time                                                | 7         | 2%          |
| Total Respondents                                        | 331       |             |
| EXPERIENTIAL EDUCATION                                   | V         |             |
| Respondent considers job to be:                          | Responses | Percentages |
| Internship                                               | 400       | 75%         |
| On-campus job                                            | 52        | 10%         |
| Flyer Enterprises Position                               | 32        | 6%          |
| Unpaid career-related experience with a center on campus | 24        | 5%          |
| Volunteer, Service Learning Internship                   | 8         | 2%          |
| Co-op Position                                           | 6         | 1%          |
| Research or Teaching Assistant                           | 2         | <1%         |
| Graduate Assistantship                                   | 0         | 0%          |
| Other                                                    | 0         | 0%          |
| Student Teaching                                         | 0         | 0%          |
| None of the above                                        | 8         | 2%          |