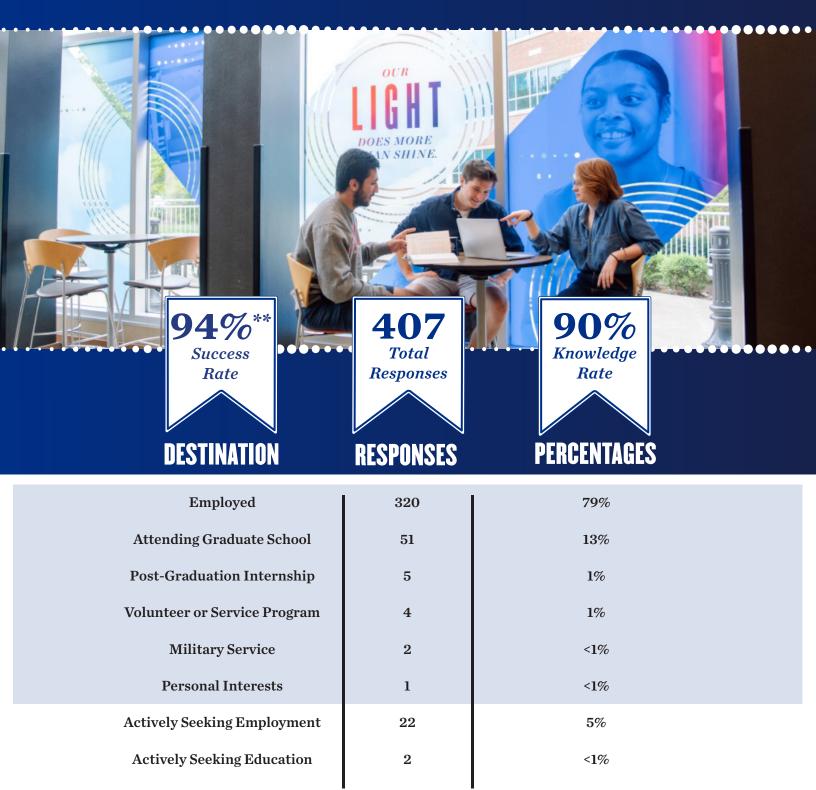

# **THE SCHOOL OF BUSINESS ADMINISTRATION**

**CAREER SERVICES • FLYER FIRST DESTINATION SURVEY • 2019-2020** 

Survey data included graduates from August 2019, December 2019, and May 2020 \*Knowledge rate indicates the inclusion of multiple sources of data \*\*Class of 2019-2020 graduated during COVID-19 | Five-year average success rate of 96%