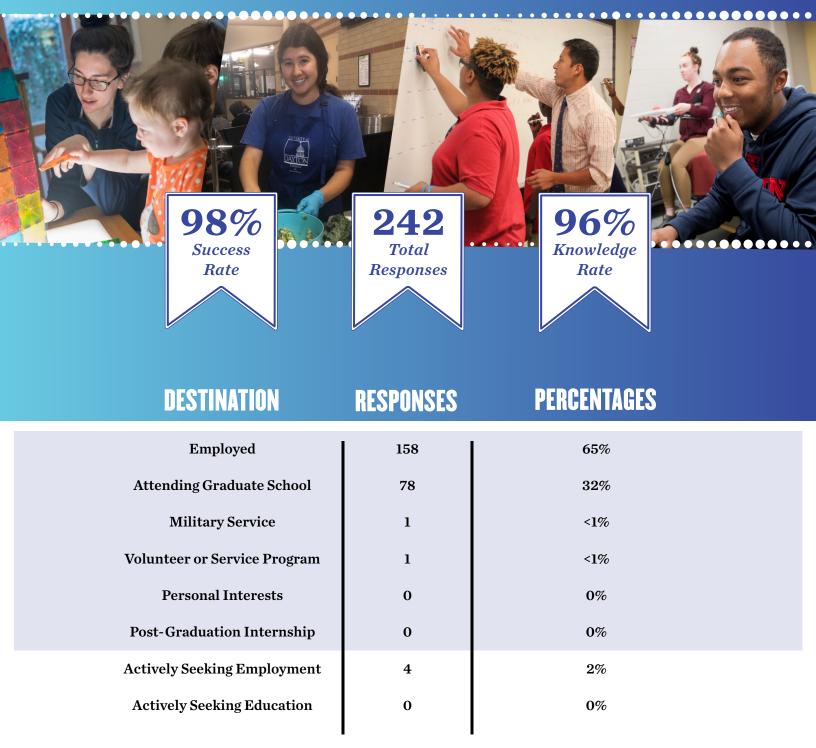

# **THE SCHOOL OF EDUCATION & HEALTH SCIENCES**

**CAREER SERVICES • FLYER FIRST DESTINATION SURVEY • 2019-2020** 

Survey data included graduates from August 2019, December 2019, and May 2020 \*Knowledge rate indicates the inclusion of multiple sources of data

#### FIRST DESTINATION AFTER GRADUATION

| Destination                           | Responses | Percentages |
|---------------------------------------|-----------|-------------|
| New Job                               | 144       | 60%         |
| <b>Enrolled in Graduate School</b>    | 78        | 32%         |
| Temporary/Contract work assignment    | 9         | 4%          |
| Freelance                             | 2         | <1%         |
| Self-employed/Entrepreneur            | 2         | <1%         |
| Fellowship                            | 1         | <1%         |
| Military                              | 1         | <1%         |
| Volunteer or Service Program          | 1         | <1%         |
| Post-graduation internship            | 0         | 0%          |
| <b>Pursuing Personal Interests</b>    | 0         | 0%          |
| Actively seeking work                 | 4         | 2%          |
| Actively seeking additional education | 0         | 0%          |
| Total Respondents                     | 242       |             |
| Total Success Rate                    | 238       |             |

#### EMPLOYMENT OVERVIEW

| Respondent considers job to be:    | Responses | Percentages |
|------------------------------------|-----------|-------------|
| Within Chosen Field                | 139       | 87%         |
| Stepping Stone Toward Chosen Field | 10        | 6%          |
| Outside Chosen Field               | 11        | 7%          |
| <b>Total Respondents</b>           | 160       |             |
| The job is:                        | Responses | Percentages |
| <b>Full-time</b>                   | 147       | 92%         |
| Part-time                          | 13        | 8%          |
| Total Respondents                  | 160       |             |