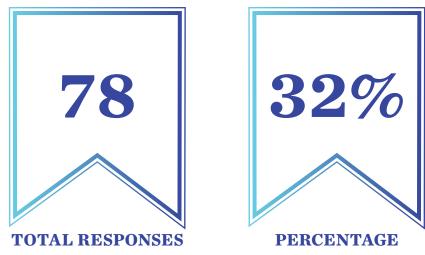

#### FIRST DESTINATION AFTER GRADUATION

| Destination                           | Responses | Percentages |
|---------------------------------------|-----------|-------------|
| New Job                               | 144       | 60%         |
| <b>Enrolled in Graduate School</b>    | 78        | 32%         |
| Temporary/Contract work assignment    | 9         | 4%          |
| Freelance                             | 2         | <1%         |
| Self-employed/Entrepreneur            | 2         | <1%         |
| Fellowship                            | 1         | <1%         |
| Military                              | 1         | <1%         |
| Volunteer or Service Program          | 1         | <1%         |
| Post-graduation internship            | 0         | 0%          |
| <b>Pursuing Personal Interests</b>    | 0         | 0%          |
| Actively seeking work                 | 4         | 2%          |
| Actively seeking additional education | 0         | 0%          |
| Total Respondents                     | 242       |             |
| Total Success Rate                    | 238       |             |