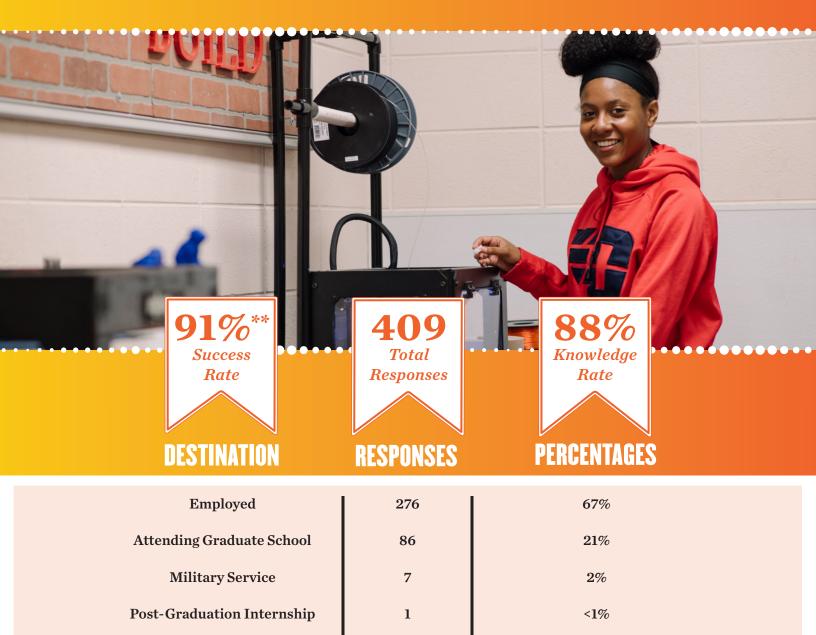

## THE SCHOOL OF ENGINEERING

CAREER SERVICES • FLYER FIRST DESTINATION SURVEY • 2019-2020

Survey data included graduates from August 2019, December 2019, and May 2020
\*Knowledge rate indicates the inclusion of multiple sources of data
\*\*Class of 2019-2020 graduated during COVID-19 | Five-year average success rate of 95%