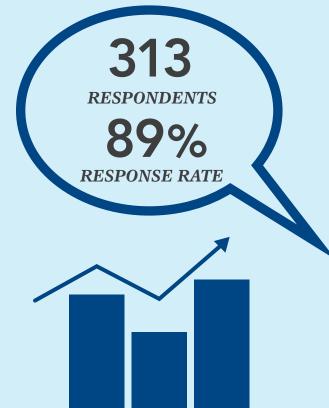

## SCHOOL OF BUSINESS ADMINISTRATION FLYER FIRST DESTINATION SURVEY • 2013

SUCCESS RATE

SCHOOL OF BUSINESS ADMINISTRATION

## FIRST DESTINATION AFTER GRADUATION

| Employed                          | 247 | 79% |
|-----------------------------------|-----|-----|
| Attending Graduate School         | 52  | 17% |
| Volunteer or Service Program      | 0   | 0%  |
| Military Service                  | 2   | <1% |
| Pursuing Personal Interests/Other | 0   | 0%  |
| Actively Seeking Employment       | 12  | 4%  |
| Unsure of Plans                   | 0   | 0%  |