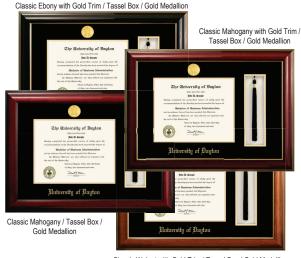

#### Classic Mahogany / Gold Medallion

Classic Ebony with Gold Trim / Gold Medallion

Classic Ebony with Silver Trim / Silver Medallion "School of Law"

Legacy Black Cherry / Gold Medallion

Can't find what your looking for? Visit us to create your own custom diploma frame now!

## \*Easy Access and Framing

The frame allows your diploma to be removed and replaced at any time with ease. Mounting takes only minutes with the enclosed simple-to-follow instructions.

Classic Walnut with Gold Trim / Tassel Box / Gold Medallion