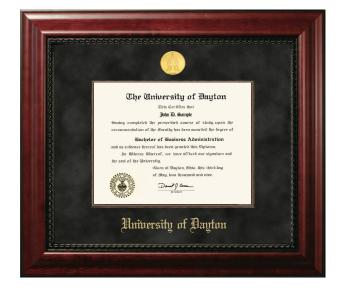

## **Congratulations Graduate!**

To commemorate this milestone, we have selected a line of custom-quality diploma frames that elegantly and distinctively combine the elements of aesthetics and preservation.

#### Classic Mahogany / Gold Medallion

Classic Ebony with Gold Trim / Gold Medallion

Classic Ebony with Silver Trim / Silver Medallion "School of Law"

Legacy Black Cherry / Gold Medallion

Can't find what your looking for? Visit us to create your own custom diploma frame now!