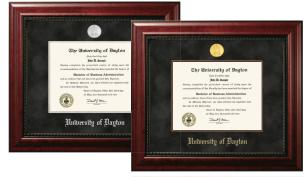

#### Classic Mahogany / Gold Medallion

Classic Ebony with Gold Trim / Gold Medallion

Classic Ebony with Silver Trim / Silver Medallion "School of Law"

Legacy Black Cherry / Gold Medallion

Can't find what your looking for? Visit us to create your own custom diploma frame now!