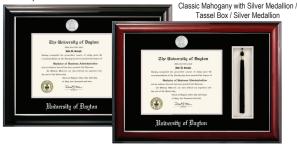

Classic Ebony with Silver Trim / Tassel Box / Silver Medallion

Satin Mahogany/ Double Opening with Litho /

http://udbookstore.universityframes.com