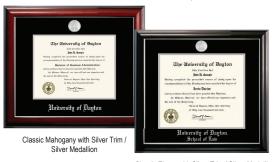

#### Classic Mahogany / Gold Medallion

Classic Ebony with Gold Trim / Gold Medallion

Classic Ebony with Silver Trim / Silver Medallion "School of Law"

Legacy Black Cherry / Gold Medallion

Can't find what your looking for? Visit us to create your own custom diploma frame now!