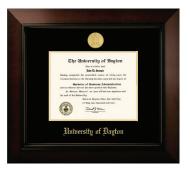

#### Classic Mahogany / Gold Medallion

Classic Ebony with Gold Trim / Gold Medallion

Classic Ebony with Silver Trim / Silver Medallion "School of Law"

Legacy Black Cherry / Gold Medallion

Can't find what your looking for? Visit us to create your own custom diploma frame now!