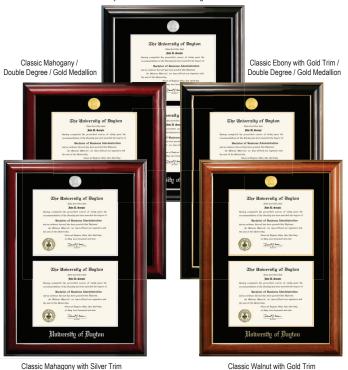

#### Classic Mahogany / Gold Medallion

Classic Ebony with Gold Trim / Gold Medallion

Classic Ebony with Silver Trim / Silver Medallion "School of Law"

Legacy Black Cherry / Gold Medallion

Can't find what your looking for? Visit us to create your own custom diploma frame now!

Executive with Mahogany Fillet / Black Suede Mat / Gold Medallion

Classic Ebony with Silver Trim / Double Degree / Silver Medallion

Double Degree / Silver Medallion

Double Degree / Gold Medallion