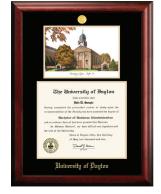

#### Classic Mahogany / Gold Medallion

Classic Ebony with Gold Trim / Gold Medallion

Classic Ebony with Silver Trim / Silver Medallion "School of Law"

Legacy Black Cherry / Gold Medallion

Can't find what your looking for? Visit us to create your own custom diploma frame now!