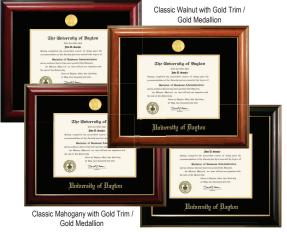

#### Classic Mahogany / Gold Medallion

Classic Ebony with Gold Trim / Gold Medallion

Classic Ebony with Silver Trim / Silver Medallion "School of Law"

Legacy Black Cherry / Gold Medallion

Can't find what your looking for? Visit us to create your own custom diploma frame now!